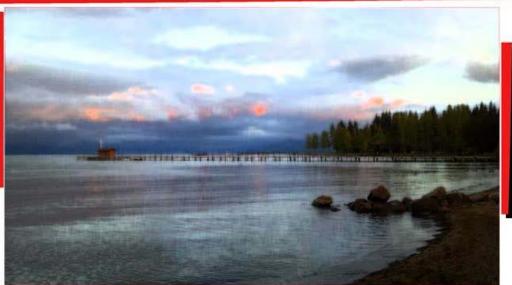

#### TAA MEMORIAL DAY WEEKEND GASSHUKU

In 1988, Wolfgang Baumgartner Sensei hosted the senior Iwama-style Aikido instructors in the U.S. for a seminar at the RideOut School in Tahoe City (see photo), where Saito Morihiro Shihan had taught a great U.S. seminar. This seminar has been expanded over the years and has now become the <u>TAA</u> (almost annual) Iwama-Style Memorial Day Weekend Aikido Gasshuku.