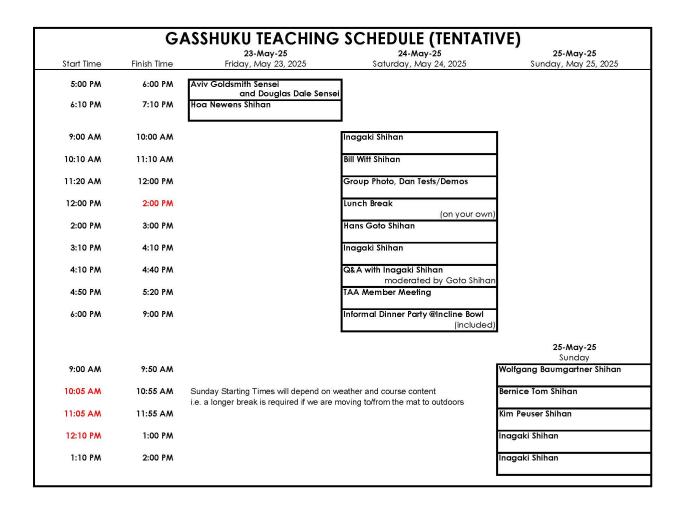

## TENTATIVE WORKSHOP SCHEDULE:

| Friday          | Saturday                  | Sunday             |
|-----------------|---------------------------|--------------------|
| 5 - 7:10P Keiko | 9A – 11:10A Keiko         | 9AM – 2:00 PM      |
|                 |                           | Keiko and Bukiwaza |
|                 | Dan Tests & Demos         |                    |
|                 | Lunch Break (on your own) |                    |
|                 | 2:00 - 4:40P Keiko        |                    |
|                 | TAA Dojo Cho Meeting      |                    |
|                 | Dinner Party (included)   |                    |